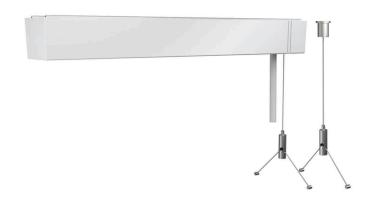

Accessories - Wire suspension

Rectangular canopy L=317mm, metal ceiling cylinder, 2 wires D=1.2mm L=1900mm, 2 cross-spans L=120mm, white connection cable Housing colour traffic white RAL 9016/white; Light Control: netlife flex10X; Regiolux Classification: netlife flex; Control signal: DALI, Radio; Number of control gear (max): 32; Communication: Bluetooth; App name: Casambi, 4remote BT; System compatibility: easy01S; flex10; flex10X; flex10L; flex37; flex39; Note: compatible with Casambi; Application: Office, Meeting rooms, Secondary rooms, Retail, Industry, Logistics centres, Corridors, Garages, Classrooms; Function: Motion detection\*, Corridor function\*, Guided Light\*, HCL (only with DT8 luminaires), presence detection\*, Daylight control\*, Tunable white (only with DT8 luminaires), Manual dimming, \*only by auxiliary devices.. With basicDIM wireless controller for DALI DT6, DT8, for hokal, procube, cubus LED/T5, lens basic, agila and kayak. Suspension set with integrated receiver, rectangular canopy, individual steel cable suspension with connection cable 5x0.75mm², suitable for suspended luminaires with DALI controllers; With basicDIM wireless controller for DALI DT6, DT8, for hokal, procube, cubus LED, lens basic, agila and kayak. Operation and configuration via the Casambi app.