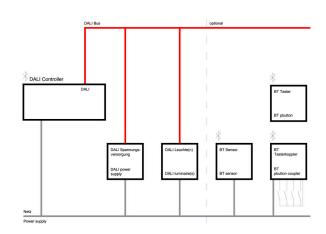

## **LC SYSTEM**

## **CHARACTERISTICS**

| Regiolux Classification      | netlife flex                                                                                                                                                                                                                      |
|------------------------------|-----------------------------------------------------------------------------------------------------------------------------------------------------------------------------------------------------------------------------------|
| Control signal               | DALI, Radio                                                                                                                                                                                                                       |
| Number of control gear (max) | 32                                                                                                                                                                                                                                |
| Communication                | Bluetooth                                                                                                                                                                                                                         |
| App name                     | Casambi, 4remote BT                                                                                                                                                                                                               |
| System compatibility         | easy01S; flex10; flex10X; flex10L; flex37; flex39                                                                                                                                                                                 |
| Note                         | compatible with Casambi                                                                                                                                                                                                           |
| Application                  | Office, Meeting rooms, Secondary rooms,<br>Retail, Industry, Logistics centres,<br>Corridors, Garages, Classrooms                                                                                                                 |
| Function                     | Motion detection*, Corridor function*,<br>Guided Light*, HCL (only with DT8<br>luminaires), presence detection*, Daylight<br>control*, Tunable white (only with DT8<br>luminaires), Manual dimming, *only by<br>auxiliary devices |